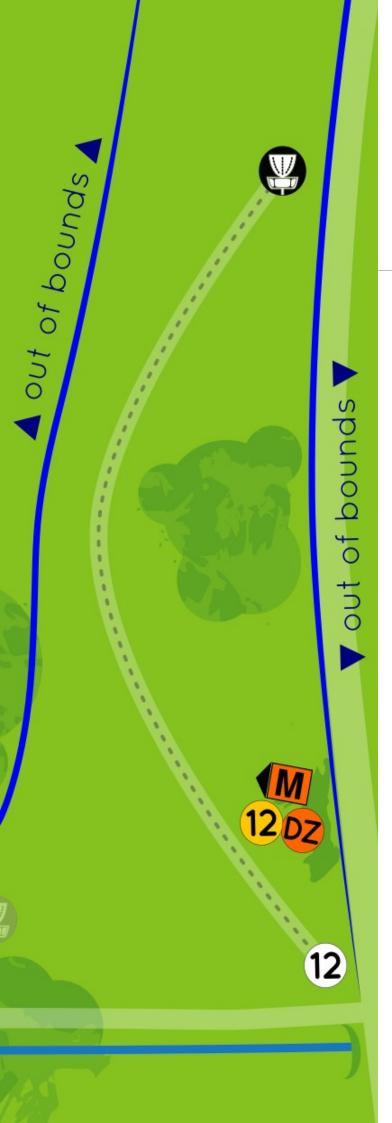

## Par 4

White tee 148 meters

Yellow tee 130 meters

## OB

There are OB near the tee 15.
This is mainly for hole 15 and 16, but can come into play from hole 5.

There will be an OB line.

Standard OB rules apply. (1)

## Tee box white

#### Par 4

White tee 153 meters

Yellow tee 132 meters

#### **OB**

White posts on the edge mark the OB. The stream and beyond is OB, where there are no white posts.

Standard OB rules apply. (1)

Ī

If you can't get your disc within a reasonable time.

Then please come back for it after the round or pick it up when playing hole 9.

## **Mandatory**

Players must throw left around the mandatory marking (Yellow tee post).

If the mandatory is missed.

Proceed to Drop Zone (DZ yellow tee) or re-tee.

Both will result in a one stroke penalty.

Mandatory is marked with a "M"