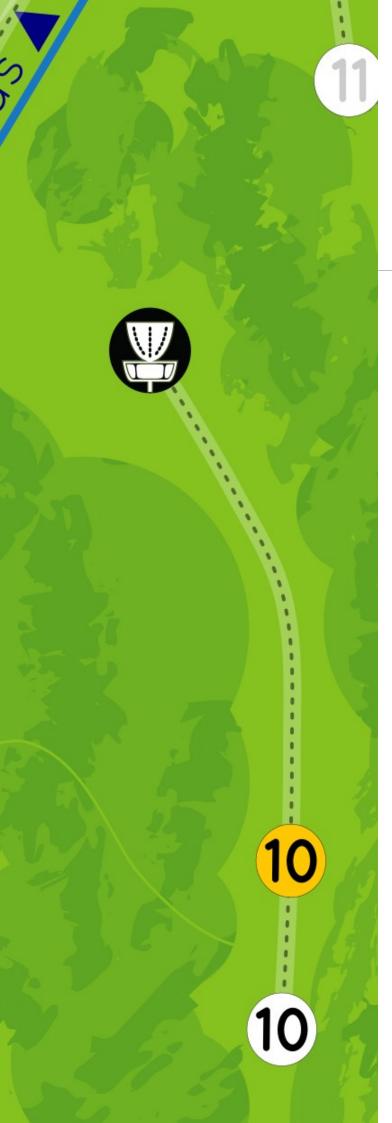

## Par 3

White tee 105 meters

Yellow tee 97 meters

Show consideration if there are players on tee 8 and 17.

#### **OB**

The stream at the foot of the hill is OB. Standard OB rules apply. (1)