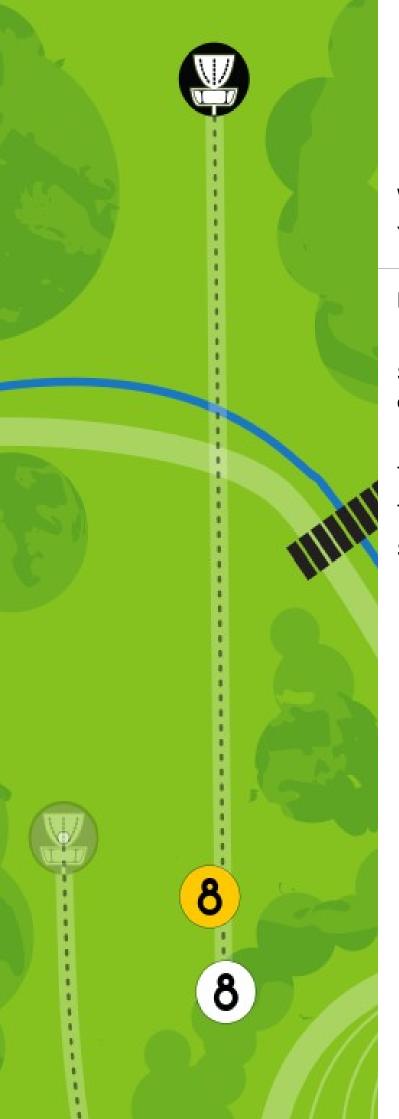

## Par 3

White tee 105 meters

Yellow tee 97 meters

Show consideration if there are players on tee 8 and 17.

#### **OB**

The stream at the foot of the hill is OB. Standard OB rules apply. (1)