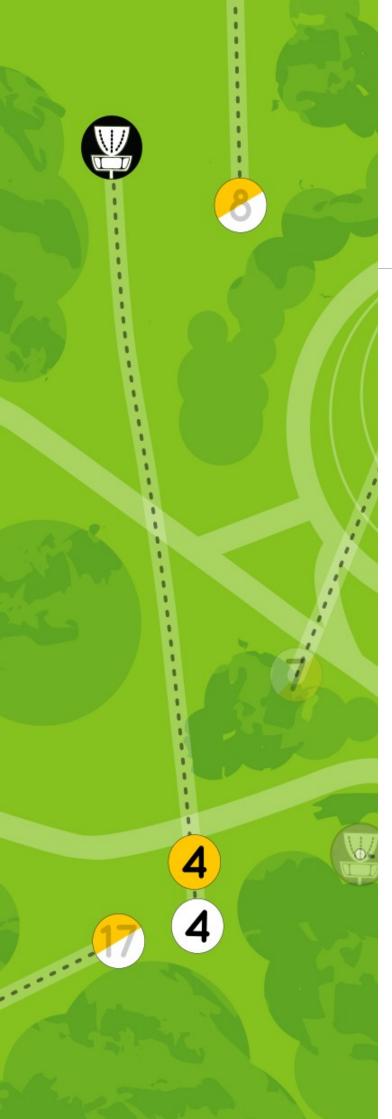

## Par 3

White tee 105 meters

Yellow tee 97 meters

Show consideration if there are players on tee 8 and 17.

#### **OB**

The stream at the foot of the hill is OB. Standard OB rules apply. (1)