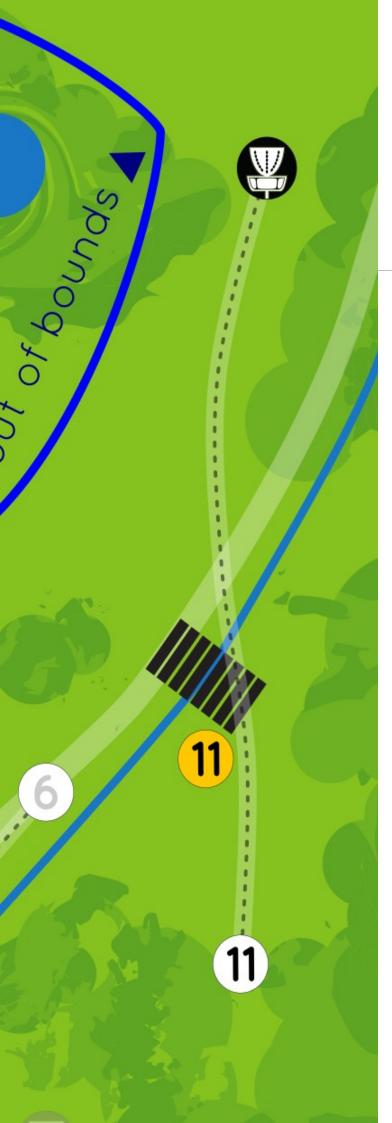

## Par 4

White tee 148 meters

Yellow tee 130 meters

## OB

There are OB near the tee 15.
This is mainly for hole 15 and 16, but can come into play from hole 5.

There will be an OB line.

Standard OB rules apply. (1)