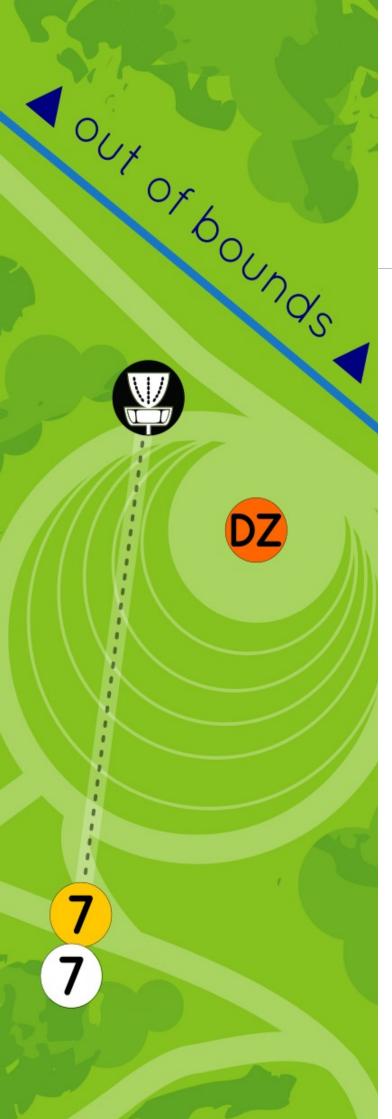

#### **OB**

White posts on the edge mark the OB. The stream and beyond is OB, where there are no white posts.

If the disc is OB in the drive. Proceed to Drop Zone (DZ) or re-tee.

Both will result in a one stroke penalty.

If you go OB on any following throws, standard OB rules applies. (1)