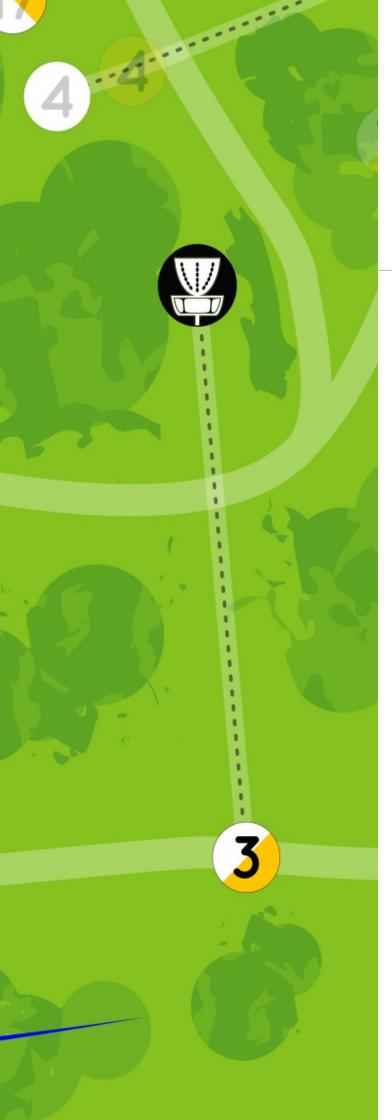

## Par 3

White tee 105 meters

Yellow tee 97 meters

Show consideration if there are players on tee 8 and 17.

#### **OB**

The stream at the foot of the hill is OB. Standard OB rules apply. (1)