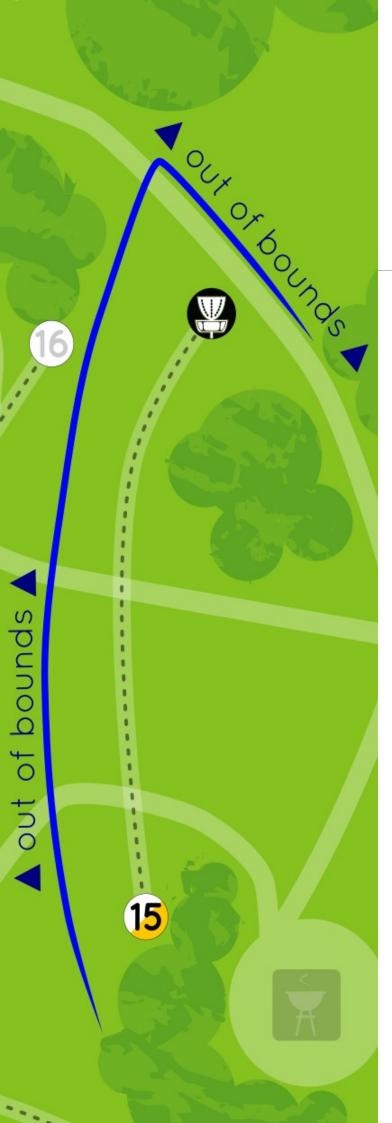

## OB

There are OB near the tee 15.
This is mainly for hole 15 and 16, but can come into play from hole 5.

There will be an OB line.

Standard OB rules apply. (1)