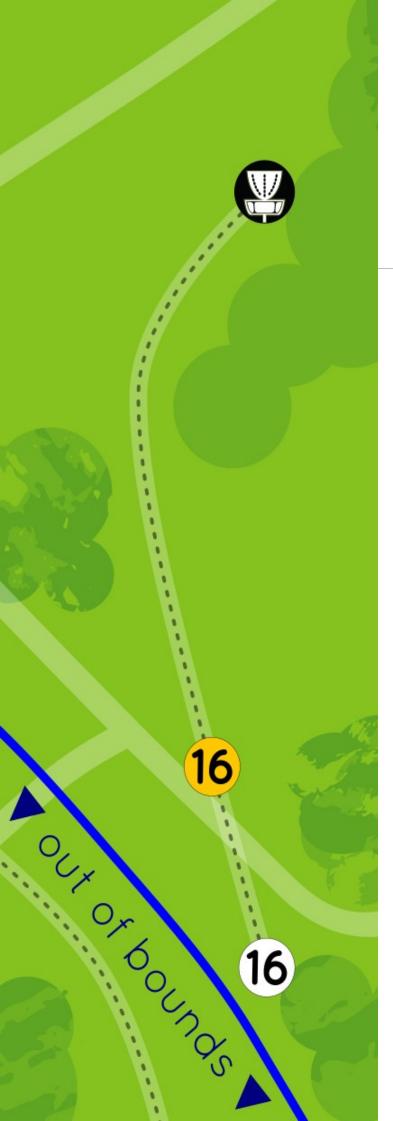

## OB

There are OB near the tee 15.
This is mainly for hole 15 and 16, but can come into play from hole 5.

There will be an OB line.

Standard OB rules apply. (1)

## Par 3

White tee 104 meters

Yellow tee 104 meters

All divisions will play from the same tee.

Ī

Show consideration if there are players on tee 16.