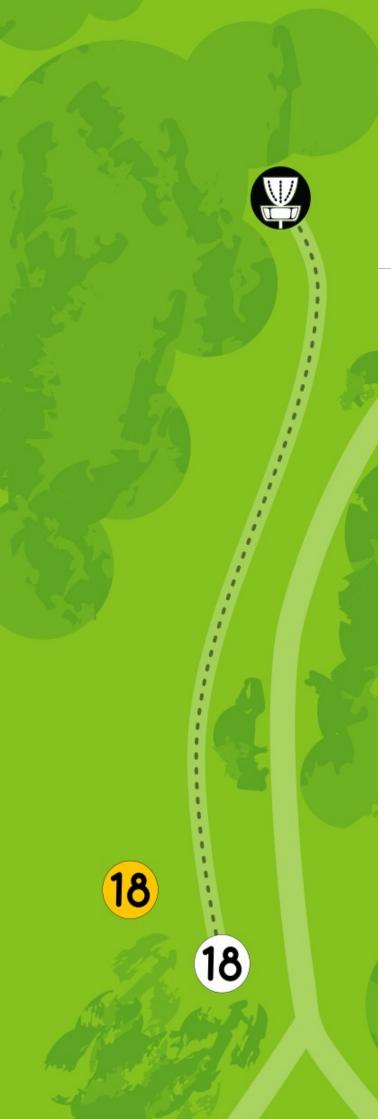

## Par 3

White tee

79 meters

Yellow tee

66 meters

ļ

Show consideration if there are players at basket 18.