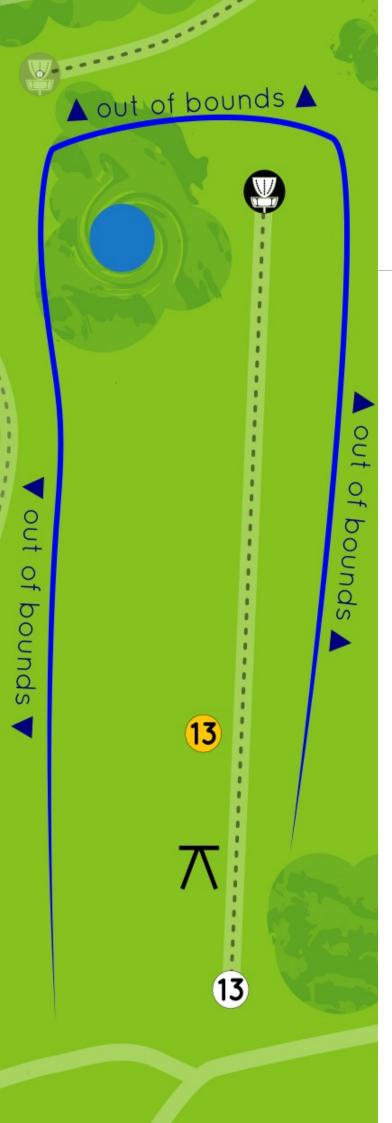

## Par 3

White tee 120 meters

Yellow tee 103 meters

## OB

The stream is OB.

The bridge is inbounds.

OB on the left side of the fairway.

There will be an OB line.

Standard OB rules apply. (1)

## Tee box white

#### Par 4

White tee 155 meters

Yellow tee 135 meters