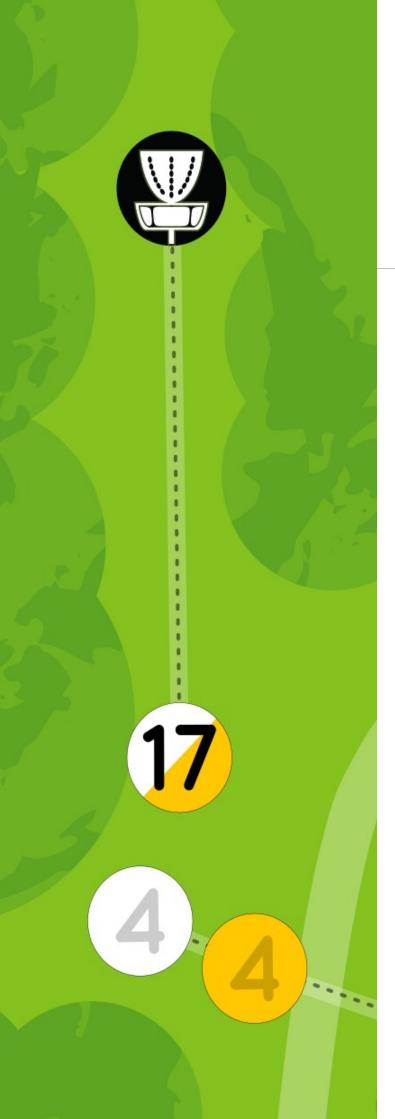

## Par 3

White tee 50 meters

Yellow tee 50 meters

All divisions will play from the same tee.

į

Show consideration if there are players on tee 4.