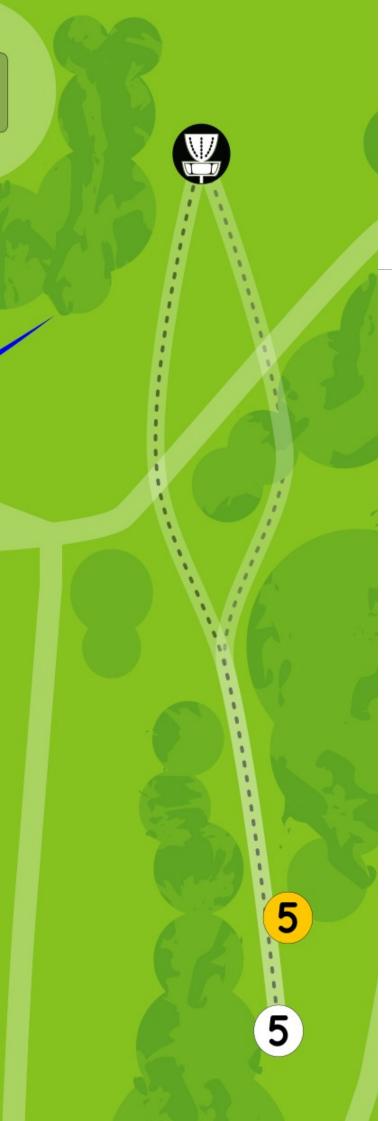

## Par 4

White tee 148 meters

Yellow tee 130 meters

## OB

There are OB near the tee 15.
This is mainly for hole 15 and 16, but can come into play from hole 5.

There will be an OB line.

Standard OB rules apply. (1)