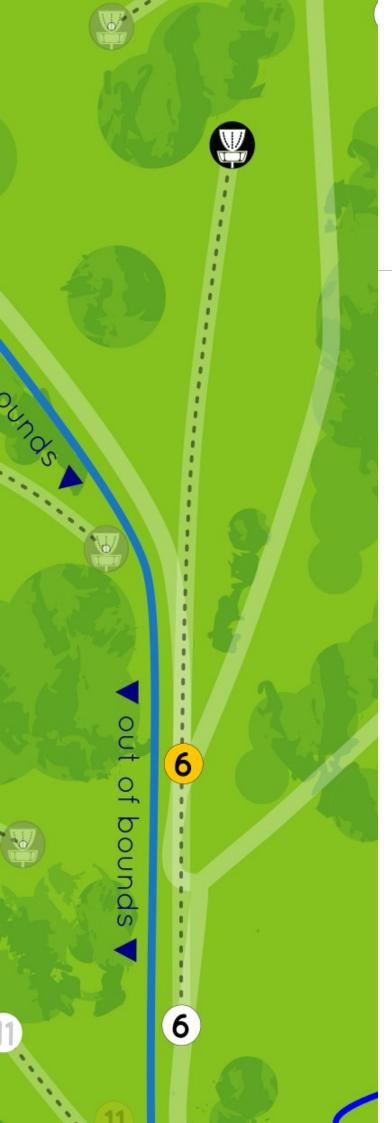

## OB

There are OB near the tee 15.
This is mainly for hole 15 and 16, but can come into play from hole 5.

There will be an OB line.

Standard OB rules apply. (1)