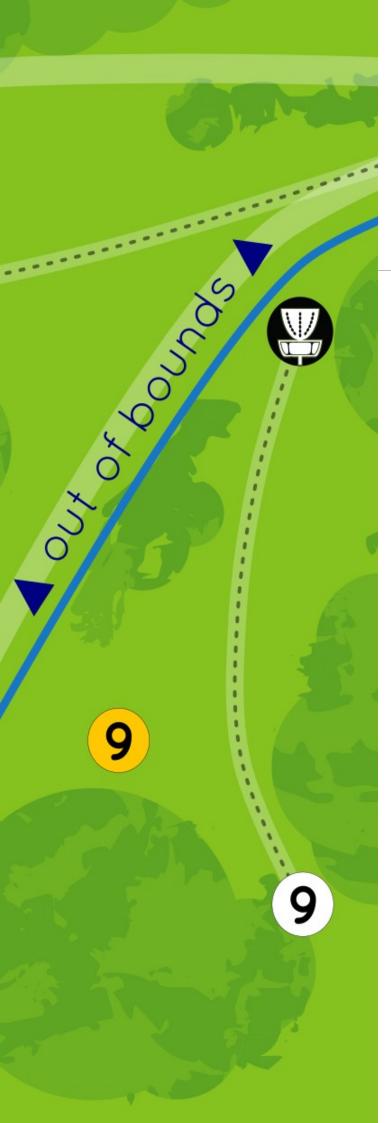

## OB

There are OB near the tee 15.
This is mainly for hole 15 and 16, but can come into play from hole 5.

There will be an OB line.

Standard OB rules apply. (1)