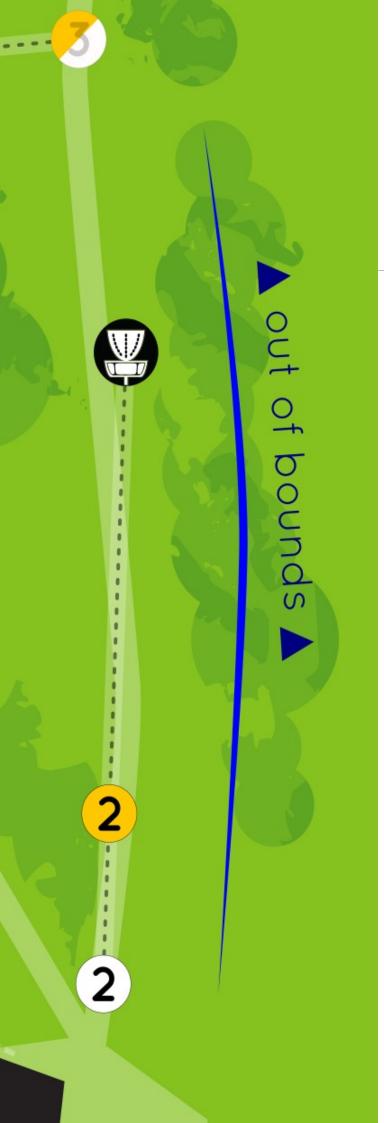

## Par 3

White tee

79 meters

Yellow tee

62 meters

#### **OB**

OB on your right, if you cross the fence or the OB line in continuation of the fence.

There will be an OB line.

Standard OB rules apply. (1)