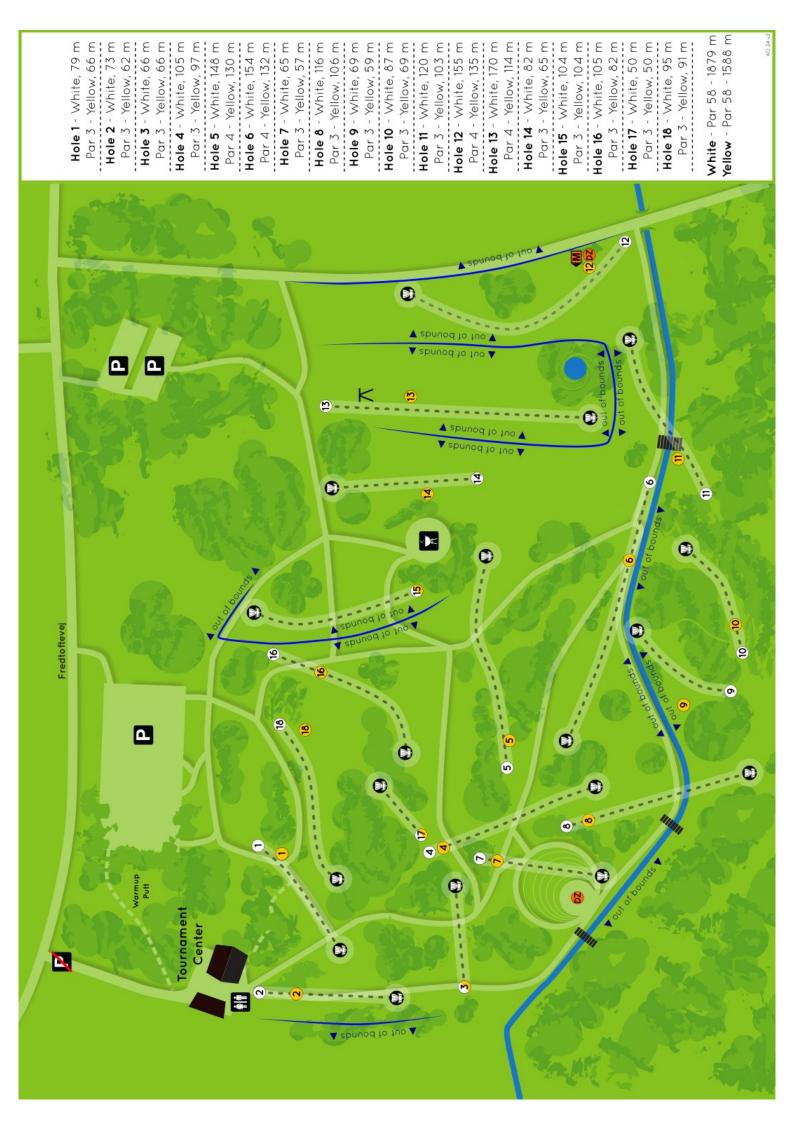

## Par 3

White tee

79 meters

Yellow tee

66 meters

ļ

Show consideration if there are players at basket 18.

## Par 3

White tee

79 meters

Yellow tee

62 meters

## Par 3

White tee 66 meters

Yellow tee 66 meters

All divisions will play from the same tee.

Ī

Be aware of pedestrians on the top of the hill.

Follow spotters instructions (green flag go - red flag no go).

## Par 3

White tee 105 meters

Yellow tee 97 meters

Show consideration if there are players on tee 8 and 17.

## Par 4

White tee 148 meters

Yellow tee 130 meters

#### Par 4

White tee 153 meters

Yellow tee 132 meters

#### Par 3

White tee 65 meters

Yellow tee 57 meters

## Par 3

White tee

116 meters

Yellow tee

106 meters

New white tee for the 2024 open.

ļ

Show consideration if there are players on hole 4.

## Par 3

White tee 69 meters

Yellow tee 59 meters

## Par 3

White tee 87 meters

Yellow tee 69 meters

Make sure that there are no one at the basket.

## Par 3

White tee 120 meters

Yellow tee 103 meters

#### Par 4

White tee 155 meters

Yellow tee 135 meters

## Par 4

White tee 170 meters

Yellow tee 114 meters

## Par 3

White tee 82 meters

Yellow tee 65 meters

## Par 3

White tee 104 meters

Yellow tee 104 meters

All divisions will play from the same tee.

Ī

Show consideration if there are players on tee 16.

## Par 3

White tee 105 meters

Yellow tee 82 meters

## Par 3

White tee 50 meters

Yellow tee 50 meters

All divisions will play from the same tee.

į

Show consideration if there are players on tee 4.

## Par 3

White tee 95 meters

Yellow tee 91 meters

ļ

Show consideration if there are players on tee 1.

## Par 4

Tee 4 to basket 8

Yellow tee

183 meters

Only plays in the finals.

All divisions will play from yellow tee 4.