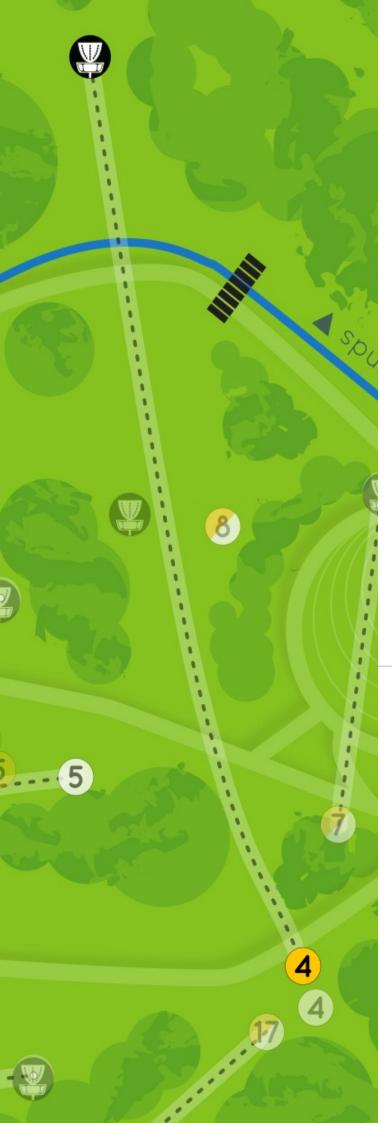

## Par 3

White tee 105 meters

Yellow tee 97 meters

Show consideration if there are players on tee 8 and 17.