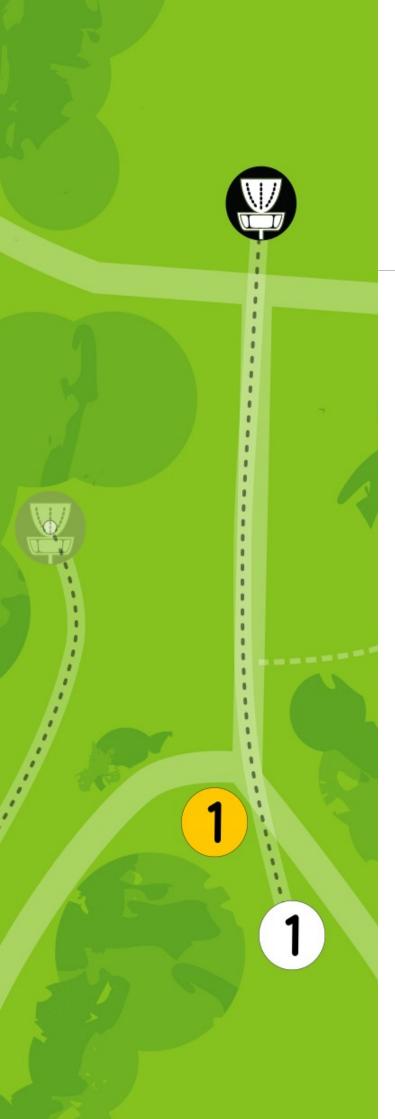

## Par 3

White tee

79 meters

Yellow tee

66 meters

ļ

Show consideration if there are players at basket 18.

## Tee box white

#### **OB**

OB on your right, if you cross the fence or the OB line in continuation of the fence.

There will be an OB line.

Standard OB rules apply. (1)